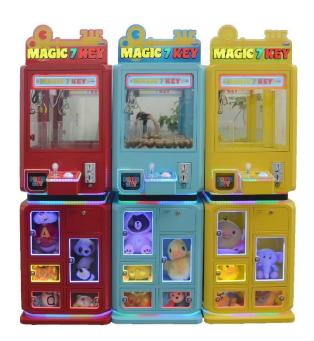

## Magic 7 Key

Electrocoin finds key to success with Magic 7 Key.

Electrocoin's Magic 7 Key is unlocking a whole new audience with its "winning twist" on the classic crane concept, which offers players the chance of securing "valuable super prizes."

Programmable as prize every time or available in standard crane mode "with added game fun," players are tasked with finding the keys to a selection of prize lockers.

Players need to move the claw over the desired capsule, press the button and grab the capsule in the hope it will hold and drop into the prize bin.

Lucky players will find a special key that will unlock one of the prize doors for a super prize.

Once opened, the player can remove the prize but the special Magic 7 Key remains locked into the door until an operator can unlock, reload the prize and reload the key into another lucky capsule.

As well as the engaging gameplay, Magic 7 Key also features a "unique eye-catching all metal cabinet design with attractive exterior LED lighting design to attract players," as well as "attractive sounds and quick gameplay that appeal to players of all ages."

Despite its small footprint, the simple-to-play cabinet can hold upwards of 500 standard egg capsules, and is available in three different multi-coloured designs (Blue, Red Yellow), with special security locks and Magic 7 keys for the five prize boxes.